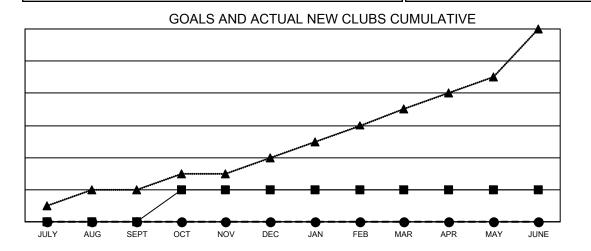

30

25

30

Clubs **RESULTS FOR 2022-2023** 

**NEW CLUBS** 

0

0

0

0

NEW CLUB GOAL

0

2

0

### ■- CURRENT YEAR GOALS FOR NEW CLUBS

- CURRENT YEAR ACTUAL NEW CLUBS
- LAST YEAR ACTUAL NEW CLUBS