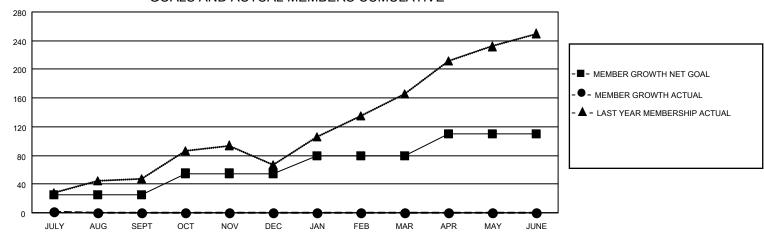

#### GOALS AND ACTUAL MEMBERS CUMULATIVE

| DROPPED CLUBS: 0 |    | 12 CLUBS OF 101 ADDED 1 OR<br>MORE NEW MEMBERS | GENDER DISTRIBUTION               |                |
|------------------|----|------------------------------------------------|-----------------------------------|----------------|
|                  |    |                                                | MALE                              | 924 (40.94%)   |
|                  |    |                                                | FEMALE                            | 1,331 (58.97%) |
| DROPPED MEMBERS  |    |                                                | NON BINARY                        | 0 (0.00%)      |
| DECEASED         | 1  |                                                | PREFER NOT TO ANSWER              | 2 (0.09%)      |
| CLUB CANCELLED   | 0  |                                                | TOTAL FAMILY UNIT MEMBERS         | 437            |
| OTHER            | 15 | CLICK HERE FOR CUMULATIVE                      | TOTAL FAMILY UNIT MEMBERS 437     |                |
| TOTAL            | 16 | MEMBERSHIP DATA                                | FAMILY MEMBERS PAYING HAL<br>DUES | F 237          |

# Multiple District 117

OCT/NOV/DEC

JAN/FEB/MAR

APR/MAY/JUNE

0

0

| Multiple D    | District 117          | LOCATION: GREECE   |   |                         |                             |  |  |  |
|---------------|-----------------------|--------------------|---|-------------------------|-----------------------------|--|--|--|
|               | Members               |                    |   |                         |                             |  |  |  |
|               | RESULTS FOR 2022-2023 |                    |   |                         |                             |  |  |  |
| DROPPED CLUBS | QUARTER               | MEMBER GRO<br>GOAL |   | MEMBER GROWTH<br>ACTUAL | DROPPED MEMBERS ACTUAL      |  |  |  |
| 0             | JULY/AUG/SE           | PT 2               | 5 | 20                      | (including transfers)<br>16 |  |  |  |